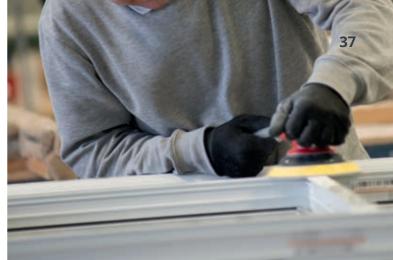

# Craftsman finished

All Liniar door frames are hand-finished by skilled craftsmen. This ensures a blemish-free appearance and the high quality finish, you are looking for.

# Corners

All corner contours are checked and refinished by hand, using precision chisels to guarantee a smooth finish.

# Edges

Outside edges are levelled at the corners, to maintain the sash's square silhouette once hung into the frame.

# Uniform

Each corner groove is checked to ensure that it is an even depth, and is manually deepened if found to be too shallow.

# **Precision**

All apertures are inspected for weld buildup, with any protrusion removed to ensure tight weather seals.