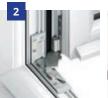

# Hinge options

Choose from a full range of hinge options, each of which ensures opening and closing your new windows is never less than smooth and satisfying.

Standard Hinge

Manufactured from durable stainless steel as standard, with an optional austenitic finish for corrosion protection on coastal applications.

Egress (Fire Escape) Hinge

The egress hinge has an optimised stay arm, which provides an increased clear opening area to escape through in the event of an emergency.

Egress Easy Clean Hinge

The same clear opening area as the egress hinge, while also providing access to both sides of the window to make cleaning easy and hassle free.

Heavy Duty Egress Hinge

A higher specification of our egress hinge which has a much higher load-bearing capacity necessary for the additional weight of triple glazing.