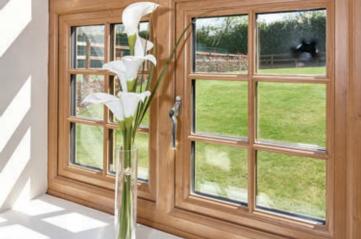

# Colour and finish

Available in a range of colours, choose from the traditional white, to Irish Oak.

# **Dual colours**

Tailor your windows to your own specification by choosing the same exterior and interior colours, or a combination.

\*Longer lead times required.

Your home is unique and we think your windows should also reflect your individual style.

Which is why you have a great choice on the appearance of your windows, and the freedom to seamlessly blend them with your preferences and the style you want to achieve.