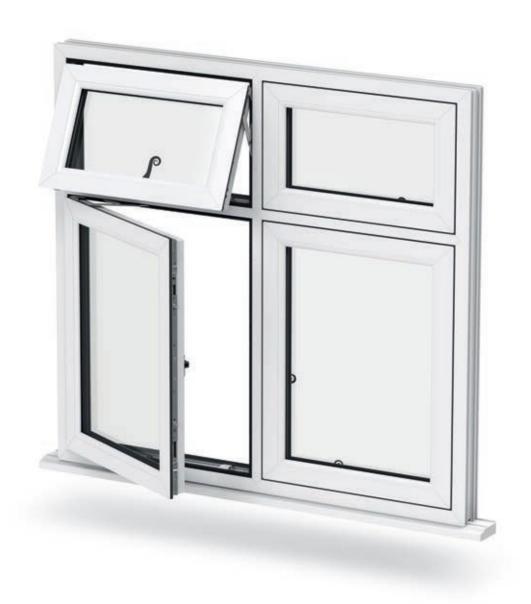

# Casement Window

The most popular choice, this traditional British window style offers slim sight lines to maximise the light in your home.

# Classic styling

Clean, sharp and modern, our Casement Window range is available in a wide variety of openings, colours, finishes, glazing and hardware.

## **KEY DETAILS**

High security locking Multi-chambered profiles Energy efficient Environmentally friendly 10 year warranty

Slim Sightlines Ultra slim sightlines allow a larger area of glass, providing more light and better views.