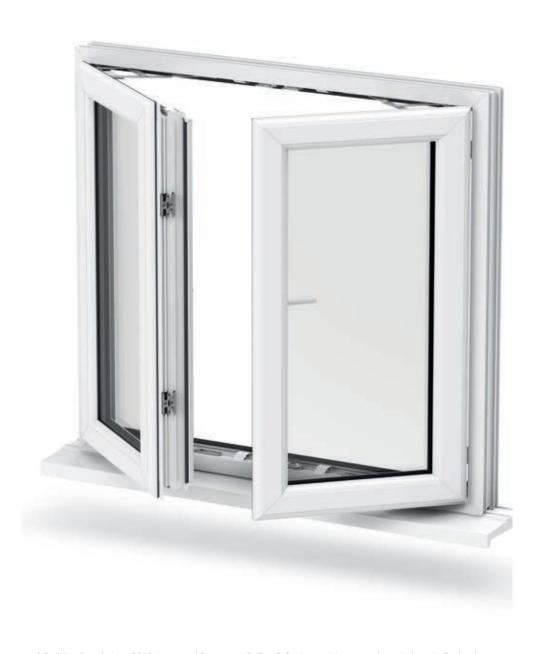

# French Casement Window

Enjoy a room with a view by opening up your property. Choose beautiful French Casement Windows and let the light stream in.

## Clearer view

If vou'd like an unrestricted view framed by a classic traditional design, this window is perfect for you.

### **KEY DETAILS**

High security locking Multi-chambered profiles

Energy efficient

Environmentally friendly

10 year warranty

Sashes can be

opened a full 90°. giving you a greater offer flexibility for feeling of space while different levels of letting in more light.

Wide hinge opening Variable ventilation

Various independent The smart hinge window openings ventilation.

Easy to clean

option makes the French Casement window easy to clean and extremely low maintenance.

Fire escape

Suited for narrow openings and ideal for use as an emergency exit\*.

<sup>\*</sup> Building Regulations 2010, Approved Document B (Fire Safety) pertaining to work carried out in England.