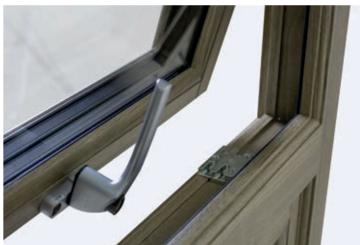

# Hinge options

Choose from a full range of hinge options, each of which ensures opening and closing your new windows is never less than smooth and satisfying.

Standard Hinge

Manufactured from durable stainless steel as standard, with an optional austenitic finish for corrosion protection on coastal applications.

Egress (Fire Escape) Hinge

The egress hinge has an optimised stay arm, which provides an increased clear opening area to escape through in the event of an emergency.

Egress Easy Clean Hinge

The same clear opening area as the egress hinge, while also providing access to both sides of the window to make cleaning easy and hassle free.

Heavy Duty Egress Hinge

A higher specification of our egress hinge which has a much higher load-bearing capacity necessary for the additional weight of triple glazing.