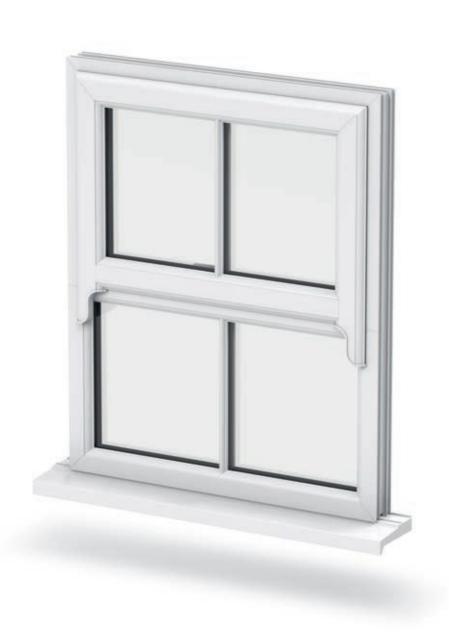

# Sliding Sash Window

Looking good while keeping you warm, Sliding Sash Windows offer traditional styling and modern standards of thermal efficiency.

# Modern classic

If you like the look of traditional Georgian or Victorian-style timber sliding sashes, then our Sliding Sash Windows are ideal for you.

# **KEY DETAILS**

Traditional appearance High security locking

Energy efficient

Beautiful aesthetics

10 year warranty

Sash horns Enhancing the traditional look of your Sliding Sash Windows.

Spring balance Counteracting the weight of the sliding sash for smooth, effortless operation.

Keep children safe Restrictors can be fitted to stop the bottom sash sliding, keeping your children safe.

Tilt function Enabling tilting inwards for cleaning or extra ventilation, all at the push of a button.