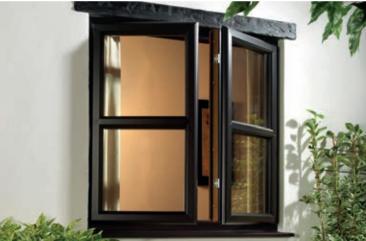

# Casement Window

The most popular choice, this traditional British window style offers slim sight lines to maximise the light in your home.

# Classic styling

Clean, sharp and modern, our Casement Window range is available in a wide variety of openings, colours, finishes, glazing and hardware.