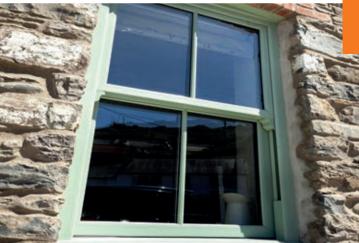

# Add a splash of colour

To ensure the perfect match, all our uPVC windows are available in a wide choice of colours. Creating the look you want has never been easier.

# Colour and finish

Available in a range of colours, choose from the traditional white, to Irish Oak.