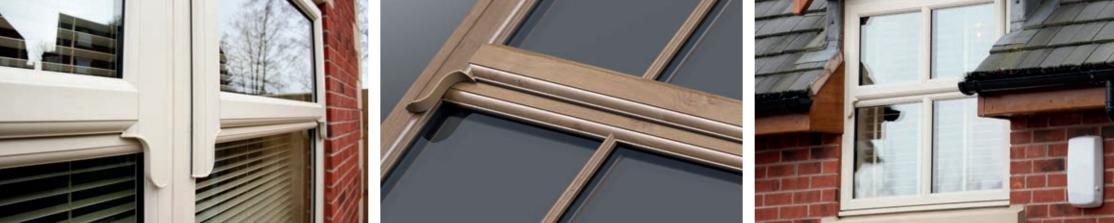

# Casement Window

The most popular choice, this traditional British window style offers slim sight lines to maximise the light in your home.

# Classic styling

Clean, sharp and modern, our Casement Window range is available in a wide variety of openings, colours, finishes, glazing and hardware.

## **KEY DETAILS**

High security locking Multi-chambered profiles Energy efficient Environmentally friendly 10 year warranty

Slim Sightlines Ultra slim sightlines allow a larger area of glass, providing more light and better views.