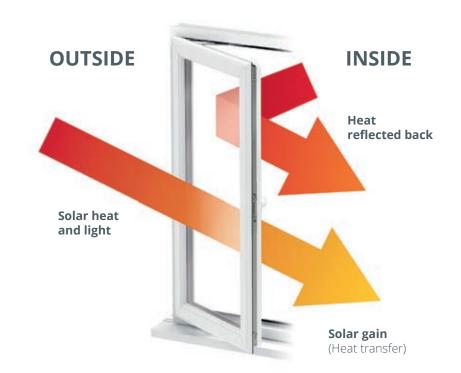

# Free heat from outside

Your savings are all down to the engineered weather seals, which keep the cold out, and the warmth in.

Add in the transparent metallic glass coating, which allows natural free energy from the sun to enter and reflects the heat back inside, and suddenly you're retaining more warmth and reducing the energy you need to heat your home.