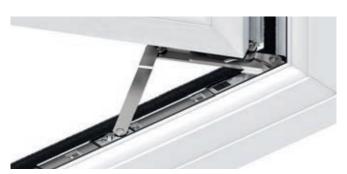

# Hinge options

Choose from a full range of hinge options, each of which ensures opening and closing your new windows is never less than smooth and satisfying.

Standard Hinge

Manufactured from durable stainless steel as standard, with an optional austenitic finish for corrosion protection on coastal applications.

Egress (Fire Escape) Hinge

The egress hinge has an optimised stay arm, which provides an increased clear opening area to escape through in the event of an emergency.

Egress Easy Clean Hinge

The same clear opening area as the egress hinge, while also providing access to both sides of the window to make cleaning easy and hassle free.

Heavy Duty Egress Hinge

A higher specification of our egress hinge which has a much higher load-bearing capacity necessary for the additional weight of triple glazing.