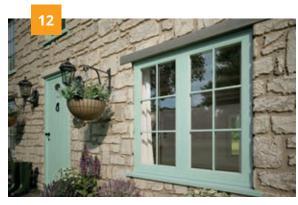

# Add a splash of colour

To ensure the perfect match, all our uPVC windows are available in a wide choice of colours. Creating the look you want has never been easier.

# Colour and finish

Available in a range of colours, choose from the traditional white, to Irish Oak.

# **Dual colours**

Tailor your windows to your own specification by choosing the same exterior and interior colours, or a combination.

\*Longer lead times required.

Your home is unique and we think your windows should also reflect your individual style.

Which is why you have a great choice on the appearance of your windows, and the freedom to seamlessly blend them with your preferences and the style you want to achieve.

# Personalise your windows

Creating your perfect home means personalising your windows so you're nothing less than delighted with the results. With a range of colours to suit your style, giving you the choice to create the look and feel you want is at the heart of our window options.