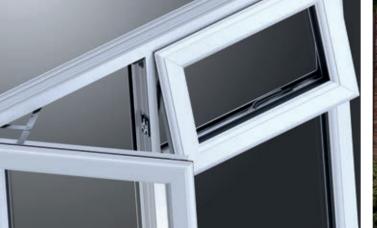

# Casement Window

The most popular choice, this traditional British window style offers slim sight lines to maximise the light in your home.

# Classic styling

Clean, sharp and modern, our Casement Window range is available in a wide variety of openings, colours, finishes, glazing and hardware.

## **KEY DETAILS**

High security locking Multi-chambered profiles Energy efficient Environmentally friendly 10 year warranty

Slim Sightlines Ultra slim sightlines allow a larger area of glass, providing more light and better views.