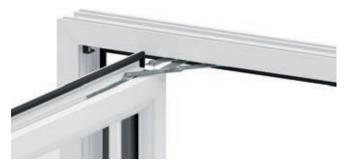

# Hinge options

Choose from a full range of hinge options, each of which ensures opening and closing your new windows is never less than smooth and satisfying.

Standard Hinge

Manufactured from durable stainless steel as standard, with an optional austenitic finish for corrosion protection on coastal applications.

Egress (Fire Escape) Hinge

The egress hinge has an optimised stay arm, which provides an increased clear opening area to escape through in the event of an emergency.

Egress Easy Clean Hinge

The same clear opening area as the egress hinge, while also providing access to both sides of the window to make cleaning easy and hassle free.

Heavy Duty Egress Hinge

A higher specification of our egress hinge which has a much higher load-bearing capacity necessary for the additional weight of triple glazing.