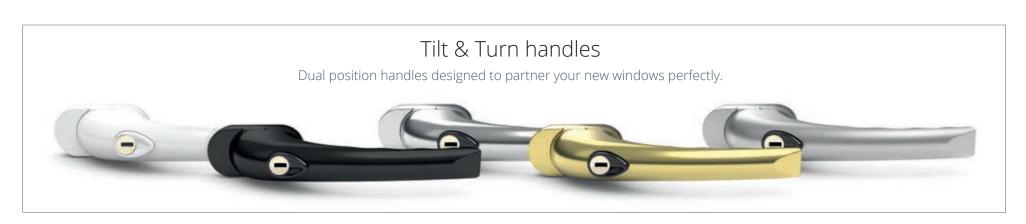

# Tilt & Turn Window

Enjoy a clean flow of fresh air without compromising security. The Tilt & Turn Window is the perfect combination of the ventilation you want and the safety you need.

## Safe and secure

If you love letting in a little fresh air but worry about security, Tilt & Turn Windows are the perfect solution.

Strong and secure, they're also perfect as fire escape windows upstairs.