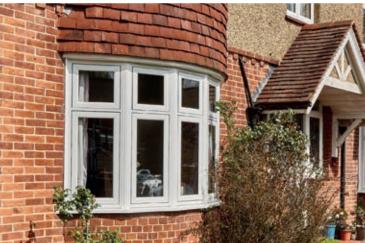

# Casement Window

The most popular choice, this traditional British window style offers slim sight lines to maximise the light in your home.

# Classic styling

Clean, sharp and modern, our Casement Window range is available in a wide variety of openings, colours, finishes, glazing and hardware.

## **KEY DETAILS**

High security locking Multi-chambered profiles Energy efficient Environmentally friendly 10 year warranty

Slim Sightlines Ultra slim sightlines allow a larger area of glass, providing more light and better views.