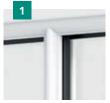

# Craftsman finished

All Liniar door frames are hand-finished by skilled craftsmen. This ensures a blemish-free appearance and the high quality finish, you are looking for.

# Corners

All corner contours are checked and refinished by hand, using precision chisels to guarantee a smooth finish.

# Edges

Outside edges are levelled at the corners, to maintain the sash's square silhouette once hung into the frame.

# Uniform

Each corner groove is checked to ensure that it is an even depth, and is manually deepened if found to be too shallow.

# **Precision**

All apertures are inspected for weld buildup, with any protrusion removed to ensure tight weather seals.