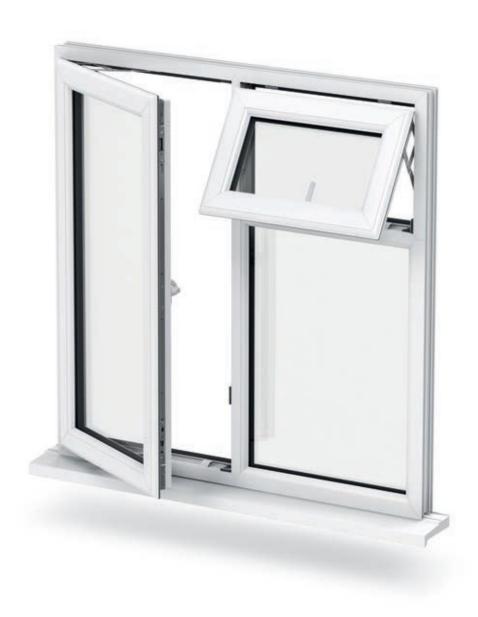

# Casement Window

The most popular choice, this traditional British window style offers slim sight lines to maximise the light in your home.

# Classic styling

Clean, sharp and modern, our Casement Window range is available in a wide variety of openings, colours, finishes, glazing and hardware.

# Tilt & Turn Window

Enjoy a clean flow of fresh air without compromising security. The Tilt & Turn Window is the perfect combination of the ventilation you want and the safety you need.

## Safe and secure

If you love letting in a little fresh air but worry about security, Tilt & Turn Windows are the perfect solution.

Strong and secure, they're also perfect as fire escape windows upstairs.