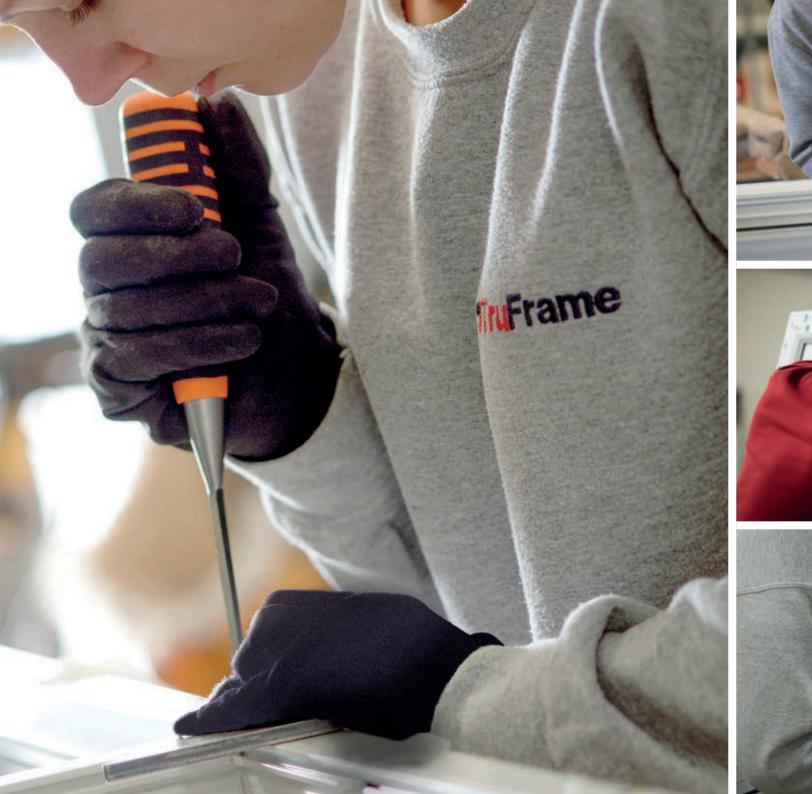

# Craftsman finished

All Liniar door frames are hand-finished by skilled craftsmen. This ensures a blemish-free appearance and the high quality finish, you are looking for.

# Corners

All corner contours are checked and refinished by hand, using precision chisels to guarantee a smooth finish.

# Edges

Outside edges are levelled at the corners, to maintain the sash's square silhouette once hung into the frame.

# Uniform

Each corner groove is checked to ensure that it is an even depth, and is manually deepened if found to be too shallow.

# **Precision**

All apertures are inspected for weld buildup, with any protrusion removed to ensure tight weather seals.