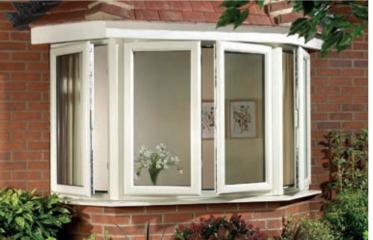

# French Casement Window

Enjoy a room with a view by opening up your property. Choose beautiful French Casement Windows and let the light stream in.

## Clearer view

If vou'd like an unrestricted view framed by a classic traditional design, this window is perfect for you.