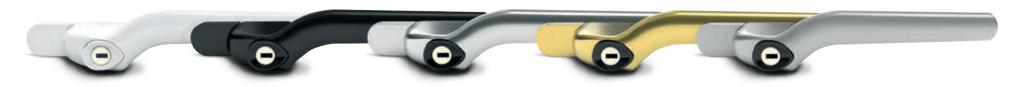

# Casement handles

Our casement window handles have a simple push button mechanism which are easy to use.