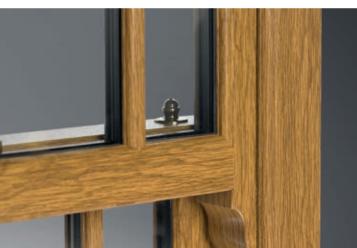

## **KEY DETAILS**

Traditional appearance

High security locking

Energy efficient

Beautiful aesthetics

10 year warranty

Beautiful looks Inspired by traditional timber joinery, the frame and sash sit flush when closed.

**Custom hardware** Customise with traditional monkey tail handles and dummy stays, or sleek modern

handles.

Low maintenance The look of timber without the upkeep. You'll never need to sand, treat or paint them again.

Hand finished Flawlessly manufactured, hand finished and quality checked by highly trained craftspeople.