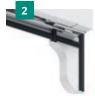

# Hinge options

Choose from a full range of hinge options, each of which ensures opening and closing your new windows is never less than smooth and satisfying.

Standard Hinge

Manufactured from durable stainless steel as standard, with an optional austenitic finish for corrosion protection on coastal applications.

Egress (Fire Escape) Hinge

The egress hinge has an optimised stay arm, which provides an increased clear opening area to escape through in the event of an emergency.

Egress Easy Clean Hinge

The same clear opening area as the egress hinge, while also providing access to both sides of the window to make cleaning easy and hassle free.

Heavy Duty Egress Hinge

A higher specification of our egress hinge which has a much higher load-bearing capacity necessary for the additional weight of triple glazing.