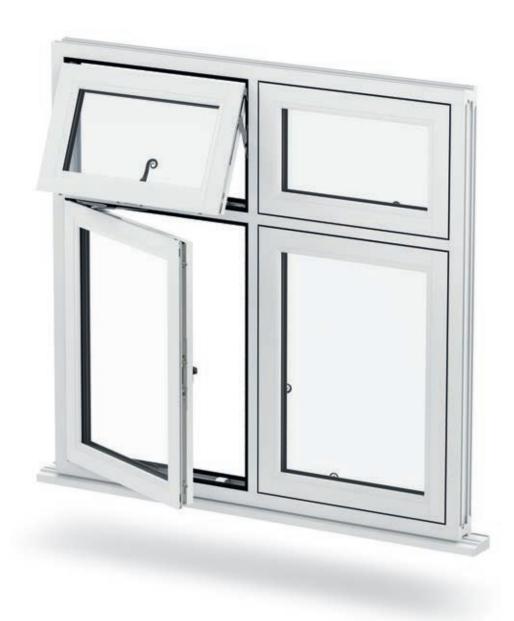

# Casement Window

The most popular choice, this traditional British window style offers slim sight lines to maximise the light in your home.

# Classic styling

Clean, sharp and modern, our Casement Window range is available in a wide variety of openings, colours, finishes, glazing and hardware.

## **KEY DETAILS**

High security locking Multi-chambered profiles Energy efficient Environmentally friendly 10 year warranty

Slim Sightlines Ultra slim sightlines allow a larger area of glass, providing more light and better views.