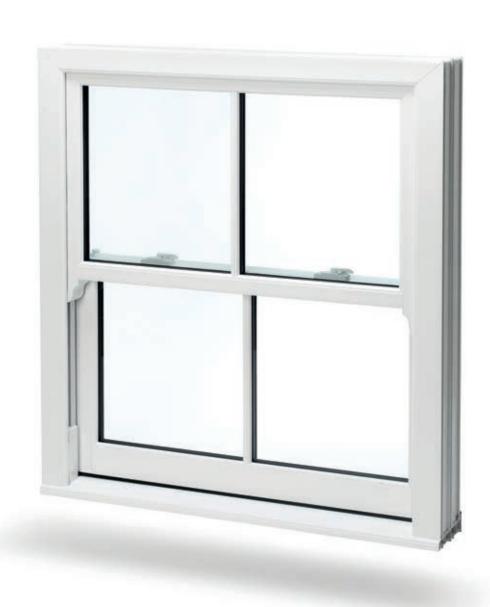

# Sliding Sash Window

Looking good while keeping you warm, Sliding Sash Windows offer traditional styling and modern standards of thermal efficiency.

# Modern classic

If you like the look of traditional Georgian or Victorian-style timber sliding sashes, then our Sliding Sash Windows are ideal for you.

# **KEY DETAILS**

Traditional appearance High security locking

Energy efficient

Beautiful aesthetics

10 year warranty

Sash horns Enhancing the traditional look of your Sliding Sash Windows.

Spring balance Counteracting the weight of the sliding sash for smooth, effortless operation.

Keep children safe Restrictors can be fitted to stop the bottom sash sliding, keeping your children safe.

Tilt function Enabling tilting inwards for cleaning or extra ventilation, all at the push of a button.