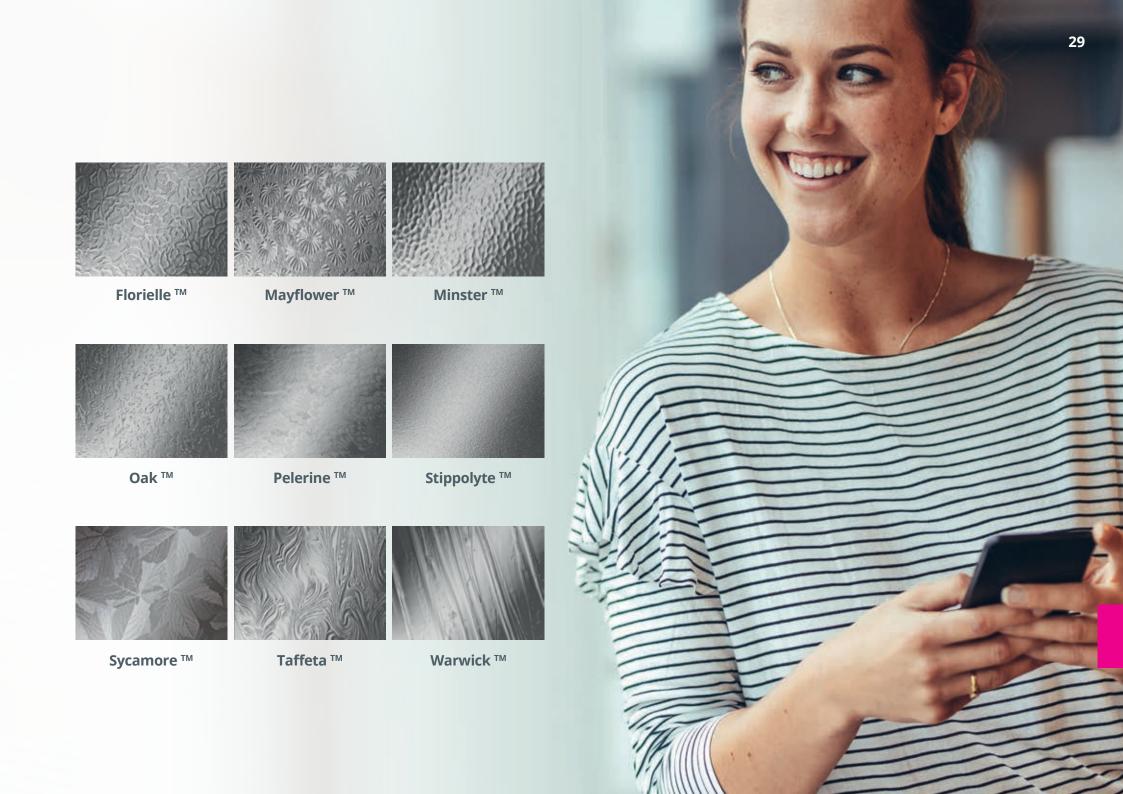

# A touch of glass...

Choose from the widest range of obscure glazing options to enjoy the level of privacy you desire, without losing light into the room.