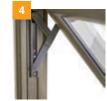

# Hinge options

Choose from a full range of hinge options, each of which ensures opening and closing your new windows is never less than smooth and satisfying.

Standard Hinge

Manufactured from durable stainless steel as standard, with an optional austenitic finish for corrosion protection on coastal applications.

Egress (Fire Escape) Hinge

The egress hinge has an optimised stay arm, which provides an increased clear opening area to escape through in the event of an emergency.

Egress Easy Clean Hinge

The same clear opening area as the egress hinge, while also providing access to both sides of the window to make cleaning easy and hassle free.

Heavy Duty Egress Hinge

A higher specification of our egress hinge which has a much higher load-bearing capacity necessary for the additional weight of triple glazing.