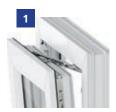

# Hinge options

Choose from a full range of hinge options, each of which ensures opening and closing your new windows is never less than smooth and satisfying.

Standard Hinge

Manufactured from durable stainless steel as standard, with an optional austenitic finish for corrosion protection on coastal applications.

Egress (Fire Escape) Hinge

The egress hinge has an optimised stay arm, which provides an increased clear opening area to escape through in the event of an emergency.

Egress Easy Clean Hinge

The same clear opening area as the egress hinge, while also providing access to both sides of the window to make cleaning easy and hassle free.

Heavy Duty Egress Hinge

A higher specification of our egress hinge which has a much higher load-bearing capacity necessary for the additional weight of triple glazing.