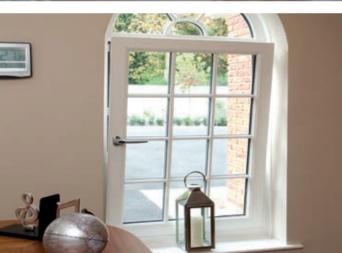

# French Casement Window

Enjoy a room with a view by opening up your property. Choose beautiful French Casement Windows and let the light stream in.

## Clearer view

If vou'd like an unrestricted view framed by a classic traditional design, this window is perfect for you.

### **KEY DETAILS**

High security locking Multi-chambered profiles

Energy efficient

Environmentally friendly

10 year warranty

Sashes can be

opened a full 90°. giving you a greater offer flexibility for feeling of space while different levels of letting in more light.