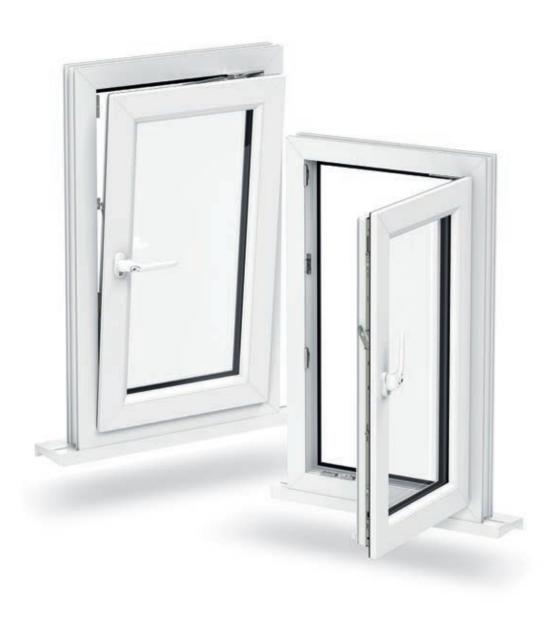

# Tilt & Turn Window

Enjoy a clean flow of fresh air without compromising security. The Tilt & Turn Window is the perfect combination of the ventilation you want and the safety you need.

## Safe and secure

If you love letting in a little fresh air but worry about security, Tilt & Turn Windows are the perfect solution.

Strong and secure, they're also perfect as fire escape windows upstairs.

## **KEY DETAILS**

Clean lines, crisp detailing

Multi-chambered profiles

Energy efficient

Secure 'tilt only' ventilation

High security locking

Secure ventilation Convenient 'tilt-

only' function allows for easy ventilation without compromising your security.