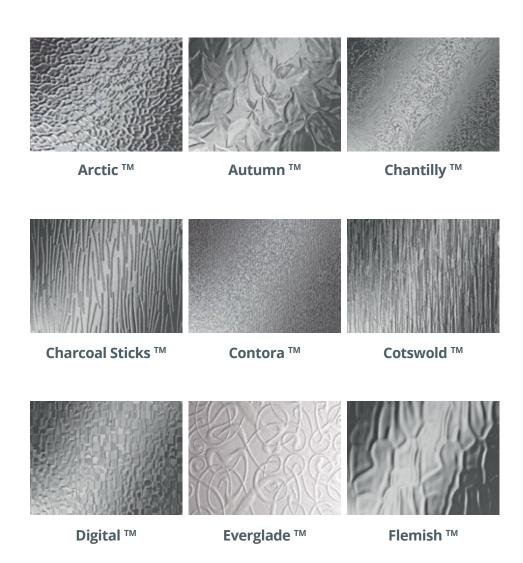

# A touch of glass...

Choose from the widest range of obscure glazing options to enjoy the level of privacy you desire, without losing light into the room.