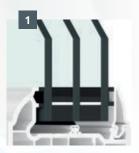

# Triple glazing

We offer the only uPVC window specifically designed for triple glazing. Significantly improving the energy efficiency and sound insulation of your home, triple glazing improves security, reduces noise and retains warmth.

# **Energy retention**

A specifically designed 'flatter' glazing bead accommodates a thicker triple glazed unit which can achieve U-values as low as 0.9 W/m²k.

Noise reduction

A second unit cavity makes sound wave transfer more difficult, providing superior noise reduction.