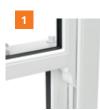

# Timber appearance

Attractive in both period and contemporary properties, the Flush Sash Window is inspired by traditional timber joinery.

## **KEY DETAILS**

Traditional appearance

High security locking

Energy efficient

Beautiful aesthetics

10 year warranty

Beautiful looks Inspired by traditional timber joinery, the frame and sash sit flush when closed.

**Custom hardware** Customise with traditional monkey tail handles and dummy stays, or sleek modern

handles.

Low maintenance The look of timber without the upkeep. You'll never need to sand, treat or paint them again.