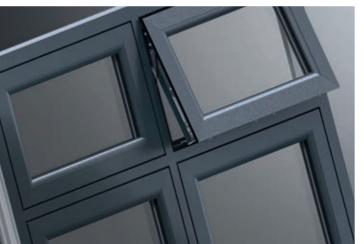

# Hinge options

Choose from a full range of hinge options, each of which ensures opening and closing your new windows is never less than smooth and satisfying.

Standard Hinge

Manufactured from durable stainless steel as standard, with an optional austenitic finish for corrosion protection on coastal applications.

Egress (Fire Escape) Hinge

The egress hinge has an optimised stay arm, which provides an increased clear opening area to escape through in the event of an emergency.

Egress Easy Clean Hinge

The same clear opening area as the egress hinge, while also providing access to both sides of the window to make cleaning easy and hassle free.

Heavy Duty Egress Hinge

A higher specification of our egress hinge which has a much higher load-bearing capacity necessary for the additional weight of triple glazing.

# Ventilation

Ventilators provide additional airflow without having to open the window. Seamlessly integrated into the frames, ventilators can be opened or closed with ease.

Open position

Closed position