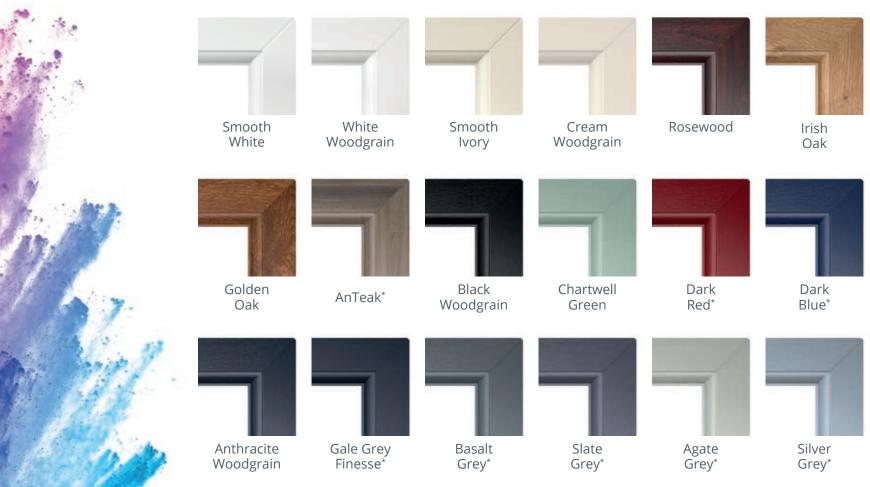

# Add a splash of colour

To ensure the perfect match, all our uPVC windows are available in a wide choice of colours. Creating the look you want has never been easier.

# Colour and finish

Available in a range of colours, choose from the traditional white, to Irish Oak.

# **Dual colours**

Tailor your windows to your own specification by choosing the same exterior and interior colours, or a combination.

\*Longer lead times required.

Your home is unique and we think your windows should also reflect your individual style.