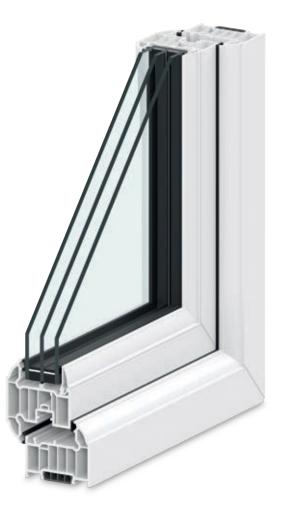

# Casement Window

The most popular choice, this traditional British window style offers slim sight lines to maximise the light in your home.

# Classic styling

Clean, sharp and modern, our Casement Window range is available in a wide variety of openings, colours, finishes, glazing and hardware.

## **KEY DETAILS**

High security locking Multi-chambered profiles Energy efficient Environmentally friendly 10 year warranty

Slim Sightlines Ultra slim sightlines allow a larger area of glass, providing more light and better views.