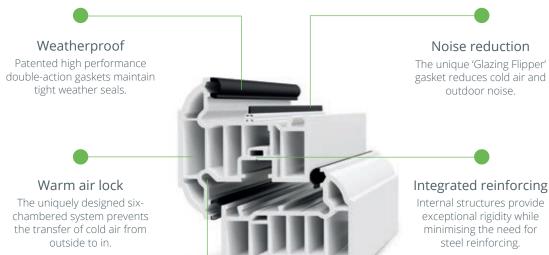

# The perfect profile

Our system has an absolute commitment to ensuring each and every one of its frames provides exceptional advantages over traditional uPVC alternatives

The innovative window system is both thermally efficient and steadfastly secure, keeping your home warm and safe at all times.

Internal structures provide exceptional rigidity while minimising the need for steel reinforcing.

## Moisture-free

Specially designed contours maximise natural drainage to prevent moisture build-up.

## Thermal insulation

Designed to Passivhaus recommendations, the Thermal Dam' locks warm air into your home.