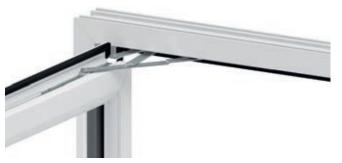

# Hinge options

Choose from a full range of hinge options, each of which ensures opening and closing your new windows is never less than smooth and satisfying.

Standard Hinge

Manufactured from durable stainless steel as standard, with an optional austenitic finish for corrosion protection on coastal applications.

Egress (Fire Escape) Hinge

The egress hinge has an optimised stay arm, which provides an increased clear opening area to escape through in the event of an emergency.

Egress Easy Clean Hinge

The same clear opening area as the egress hinge, while also providing access to both sides of the window to make cleaning easy and hassle free.

Heavy Duty Egress Hinge

A higher specification of our egress hinge which has a much higher load-bearing capacity necessary for the additional weight of triple glazing.