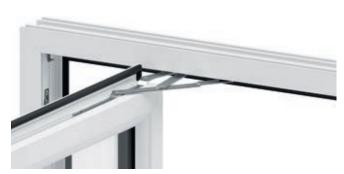

# Hinge options

Choose from a full range of hinge options, each of which ensures opening and closing your new windows is never less than smooth and satisfying.

Standard Hinge

Manufactured from durable stainless steel as standard, with an optional austenitic finish for corrosion protection on coastal applications.

Egress (Fire Escape) Hinge

The egress hinge has an optimised stay arm, which provides an increased clear opening area to escape through in the event of an emergency.

Egress Easy Clean Hinge

The same clear opening area as the egress hinge, while also providing access to both sides of the window to make cleaning easy and hassle free.

Heavy Duty Egress Hinge

A higher specification of our egress hinge which has a much higher load-bearing capacity necessary for the additional weight of triple glazing.