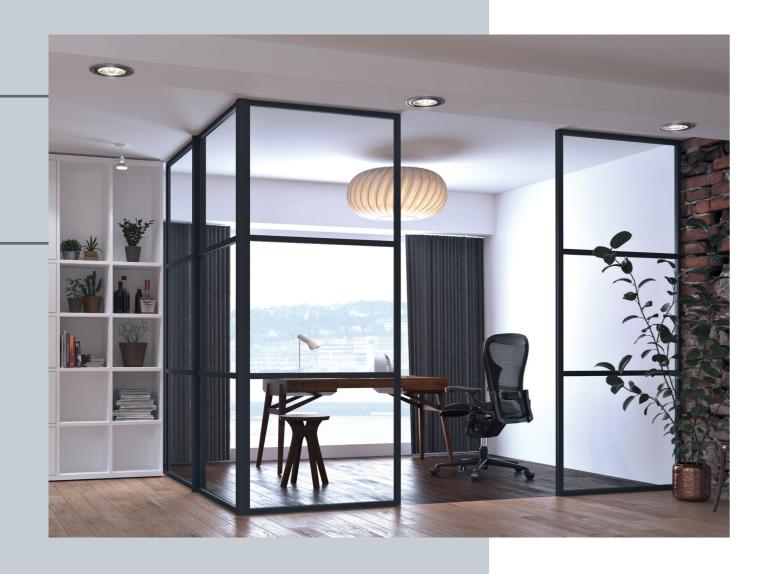

## Get creative with Space & Light

With a huge range of colour and design options, with just a small number of core components, the system can be used to elegantly partition living or working space of any size or shape.