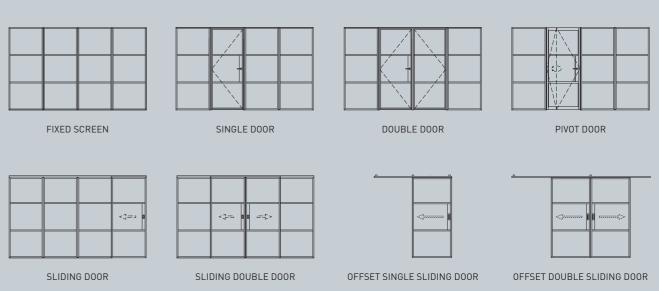

E&A Windows Screen can be designed to divide or delineate both residential and commercial spaces of any shape and size, while at the same time providing an effective acoustic barrier.

With a choice of hinged single and double doors, as well as pivot and sliding options to accompany the stylish fixed glazed screen, this flexible and versatile system provides almost limitless design options.

Options also extend to include visible hinges, concealed pivot or sliding mechanisms, enabling the system to be completely tailored to meet virtually any design style.

The E&A Screen system requires minimal maintenance, with the high quality design providing many years of assured, reliable and robust performance.