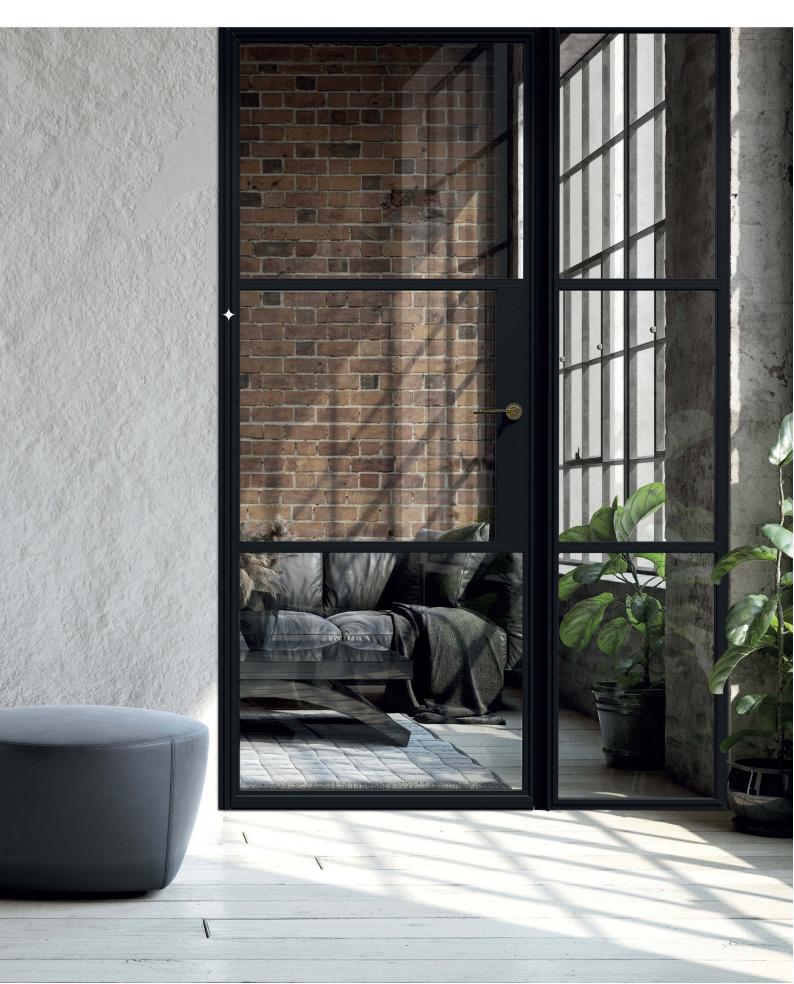

Designed to divide or delineate both residential and commercial spaces of any shape and size, while at the same time providing an effective acoustic barrier.

Elegant slim lines to create a light and airy interior environment.

E&A Windows Screen can be designed to divide or delineate both residential and commercial spaces of any shape and size, while at the same time providing an effective acoustic barrier.

With a choice of hinged single and double doors, as well as pivot and sliding options to accompany the stylish fixed glazed screen, this flexible and versatile system provides almost limitless design options.

Options also extend to include visible hinges, concealed pivot or sliding mechanisms, enabling the system to be completely tailored to meet virtually any design style.

The E&A Screen system requires minimal maintenance, with the high quality design providing many years of assured, reliable and robust performance.