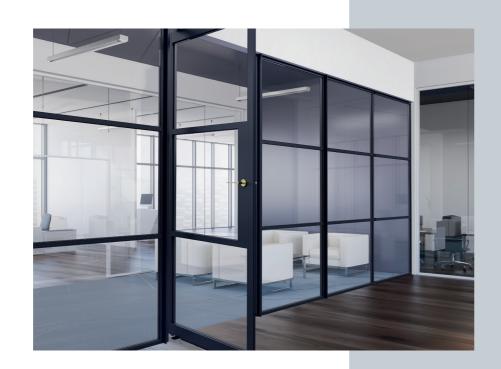

## Get creative with Space & Light

With a huge range of colour and design options, with just a small number of core components, the system can be used to elegantly partition living or working space of any size or shape.