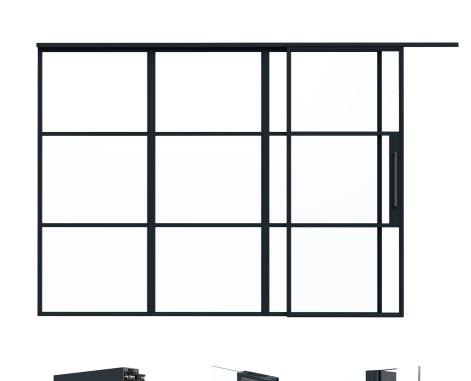

#### **Sliding Doors**

Sliding doors provide the option to close or partially open the internal screen, with a choice of a contemporary or vintage rail options to echoe the overall design.

| DOOR SASH SPECIFICATIONS |                                                                   |
|--------------------------|-------------------------------------------------------------------|
| Maximum Width            | 1200mm                                                            |
| Minimum Width            | 400mm                                                             |
| Maximum Height           | 2500mm                                                            |
| Maximum Weight           | 100kg (with ACINT 313 Rollers)                                    |
| Door                     | Single or double                                                  |
| Glazing                  | 6mm, 8mm, 4-10-4mm<br>or 18mm                                     |
| Colour                   | Various powder coating colours available with a 25 year guarantee |