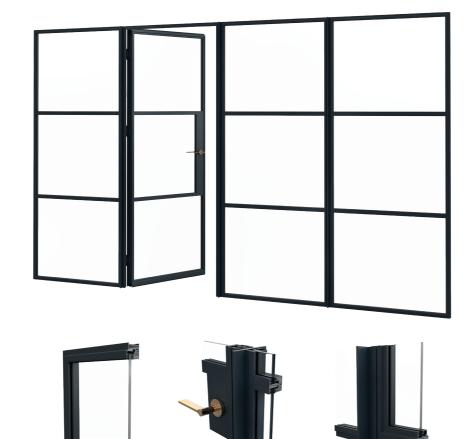

#### **Hinged Doors**

With a range of width, glazing, hinge and furniture options, our doors can be configured to suit any design theme, from traditional to minimalist and contemporary to industrial.

| DOOR SASH SPECIFICATIONS |                                                                         |
|--------------------------|-------------------------------------------------------------------------|
| Maximum Width            | 900mm                                                                   |
| Minimum Width            | 400mm                                                                   |
| Maximum Height           | 2200mm                                                                  |
| Maximum Weight           | 60kg                                                                    |
| Door                     | Single or double                                                        |
| Glazing                  | 6mm, 8mm, 4-10-4mm<br>or 18mm                                           |
| Colour                   | Various powder coating<br>colours available with<br>a 25 year guarantee |
|                          |                                                                         |